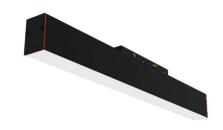

## **MAGNETAR LINEAR**

LED Low voltage family IP20 IK05

The Family of Magnetar Linear LED Operating at 12 w, 48 VDC input. Delivering outstanding performance of 1200 lm/m

## **Technical description**

Magnetic track linear luminaire makes an impact with their streamlined design and generate base lighting that illuminate's objects and rooms especially evenly. Body material is extruded aluminum and diffuser is polycarbonate. Quick installation system on the track using magnets. Class I electrical, IP20 (IP44 only for option). Total power: 12 w.

Dimensions: 35 x 69 x 400 mm (600, 800, 1000 mm)

Total power: 12 w (18, 24, 30w)

Luminaire luminous flux: 1200 lm (1600, 2400, 3000 lm)

Luminaire efficacy: 100 lm/w

Weight: 1.4 kg