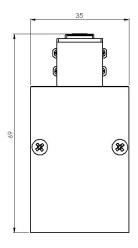

Dimensions: 35 x 69 x 400 mm (600, 800, 1000 mm)

Total power: 12 w (18, 24, 30w)

Luminaire luminous flux: 1200 lm (1600, 2400, 3000 lm)

Luminaire efficacy: 100 lm/w

Weight: 1.4 kg