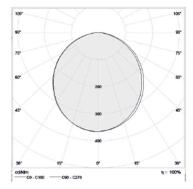

Dimensions: 35 x 69 x 400 mm (600, 800, 1000 mm)

Total power: 12 w (18, 24, 30w)

Luminaire luminous flux: 1200 lm (1600, 2400, 3000 lm)

Luminaire efficacy: 100 lm/w

Weight: 1.4 kg